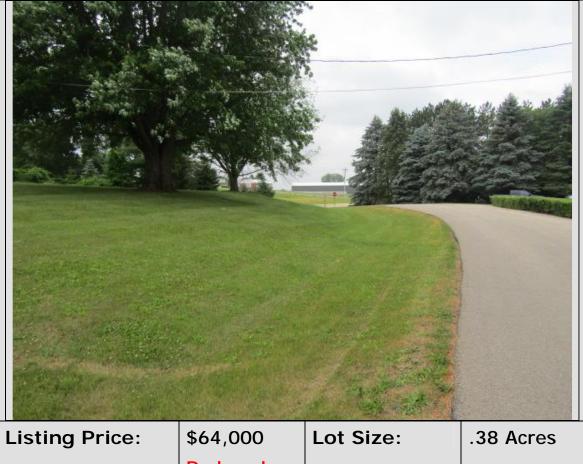

## 112 EagleView Dr Guttenberg, IA

Listing Price: \$64,000 Lot Size: .38 Acres

Reduced

Taxes: \$492 Dimensions: 91 x 119

School District: Clayton Ridge School

School

Listing Agent: Dan Parker Cell – 563-880-0273

## Parker Realty presents...

The 1<sup>st</sup> building lot off Hwy 52 in the Eagle View subdivision just on to the north hill in Guttenberg. The lot is 16,344 Sq ft and has city utilities available. The lot is raised above the Eagle View Drive with 91 ft if road access. Beautiful evenings sunstets.