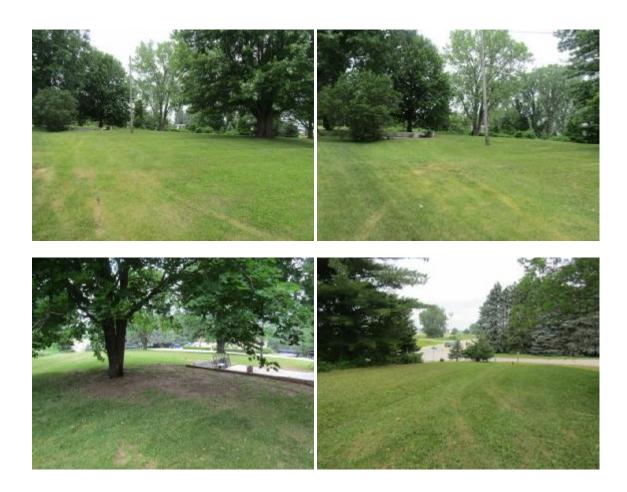

## Parker Realty presents...

The 1<sup>st</sup> building lot off Hwy 52 in the Eagle View subdivision just on to the north hill in Guttenberg. The lot is 16,344 Sq ft and has city utilities available. The lot is raised above the Eagle View Drive with 91 ft if road access. Beautiful evenings sunstets.