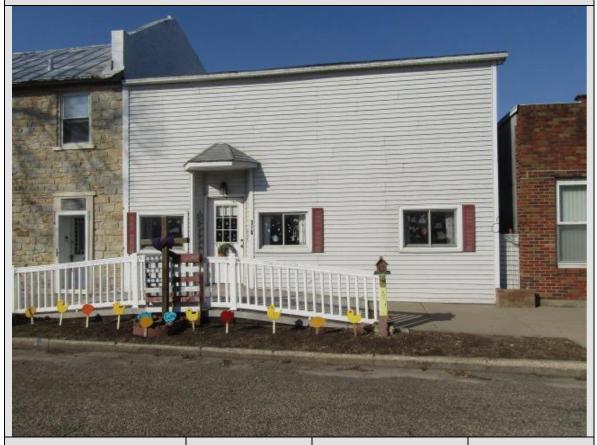

# 310 S 1<sup>st</sup> Street Guttenberg, IA

| Listing Price: | \$85,000   | Lot Size:   | 28 x 100 |
|----------------|------------|-------------|----------|
| Taxes:         | \$1324 yr  | Year Built: | 1900's   |
| Square Feet:   | 1568 sq Ft | Garage:     | None     |

LISTING AGENT: Dan Parker - cell: 563-880-0273

Downtown single level 3 bedroom home with off street parking and small back yard. Single level living this renovated storefront has became a nice single family home or weekend home with very little outside maintenance to do. Everything on one level, main floor laundry, large front living room, big kitchen and dinning area, main bedroom has handicap bathroom, inside access to the basement, plus small patio area out back with alley access. Price Lowered!