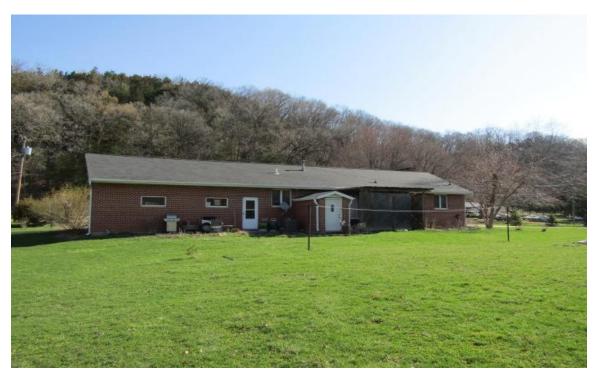

LISTING AGENT: Dan Parker - cell: 563-880-0273

Brick Ranch home located on Miners Creek Rd at the edge of Guttenberg city limits. This one level home with full basement has an attached large 28 x 30 garage with handicap ramp into the home, plus new large composite front deck with handicap ramp to the front door.