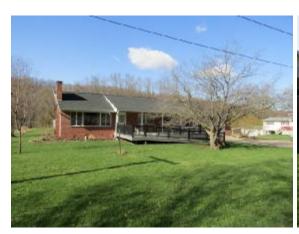

LISTING AGENT: Dan Parker - cell: 563-880-0273

Brick Ranch home located on Miners Creek Rd at the edge of Guttenberg city limits. This one level home with full basement has an attached large 28 x 30 garage with handicap ramp into the home, plus new large composite front deck with handicap ramp to the front door.

Lower basement level gives you more living space with large family room, large storage room, full bath with shower and enclosed staircase exit to back yard area.

Large back yard for privacy and rear patio area, large concrete driveway for parking and outside brick finish for little maintenance. Price lowered to \$164,000!