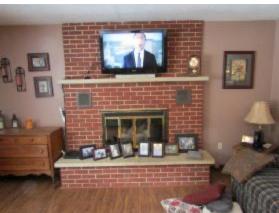

Inside you can enjoy 1 floor living with new main floor laundry room and new full bath with open tile shower, 2 bedrooms and another full bath off the larger master bedroom. Open floor plan living area with large living room with new wood flooring and gas fireplace, dinning area and open kitchen with breakfast nook.