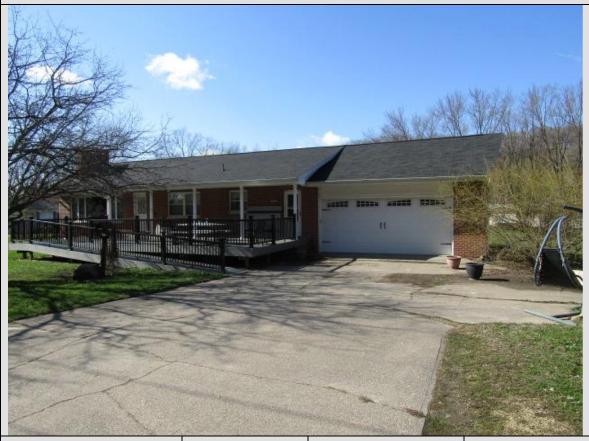

LISTING AGENT: Dan Parker - cell: 563-880-0273

Brick Ranch home located on Miners Creek Rd at the edge of Guttenberg city limits. This one level home with full basement has an attached large 28 x 30 garage with handicap ramp into the home, plus new large composite front deck with handicap ramp to the front door.

Lower basement level gives you more living space with large family room, large storage room, full bath with shower and enclosed staircase exit to back yard area.

Large back yard for privacy and rear patio area, large concrete driveway for parking and outside brick finish for little maintenance. Price lowered to \$164,000!