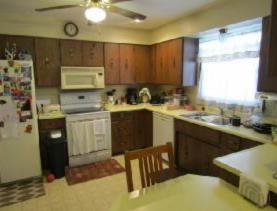

Inside you can enjoy 1 floor living with new main floor laundry room and new full bath with open tile shower, 2 bedrooms and another full bath off the larger master bedroom. Open floor plan living area with large living room with new wood flooring and gas fireplace, dinning area and open kitchen with breakfast nook.