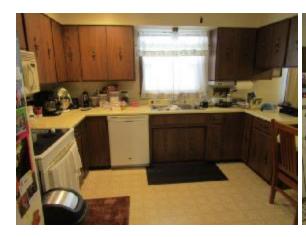

Inside you can enjoy 1 floor living with new main floor laundry room and new full bath with open tile shower, 2 bedrooms and another full bath off the larger master bedroom. Open floor plan living area with large living room with new wood flooring and gas fireplace, dinning area and open kitchen with breakfast nook.