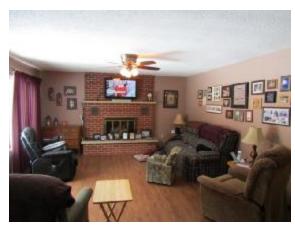

Inside you can enjoy 1 floor living with new main floor laundry room and new full bath with open tile shower, 2 bedrooms and another full bath off the larger master bedroom. Open floor plan living area with large living room with new wood flooring and gas fireplace, dinning area and open kitchen with breakfast nook.