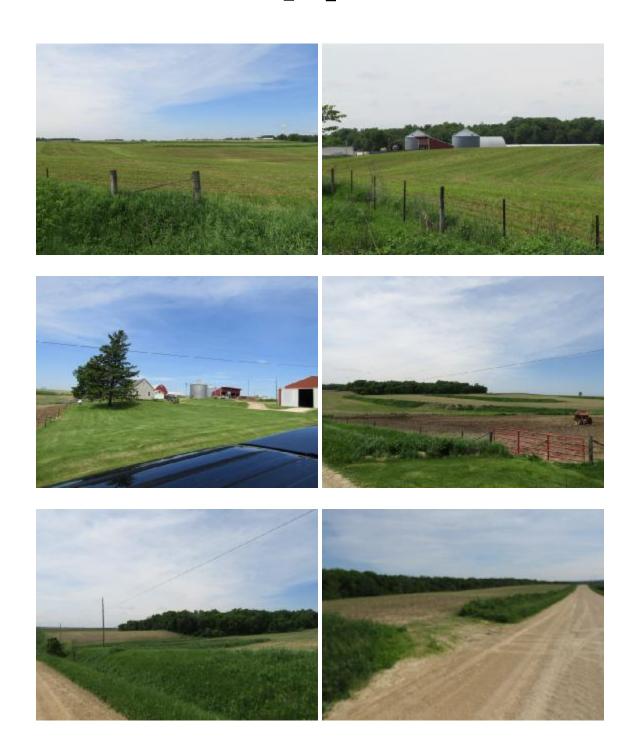

# 1079 315<sup>th</sup> Ave Colesburg, Ia

| Listing Price:   | \$1,750,000                   | Lot Size:        | 236 Acres<br>M/L        |
|------------------|-------------------------------|------------------|-------------------------|
| Type:            | Farm land<br>and<br>buildings | Year Built:      | 1957<br>Home            |
| Tillable:        | 170 Acres<br>M/L              | Outbuilding<br>s | 7                       |
|                  |                               |                  |                         |
| School District: | Ed/Co<br>School<br>District   | Utilities:       | Private well and Septic |

#### LISTING AGENT: Dan Parker - Cell 563-880-0273

236 Acre Farm located just ½ mile east of Colesburg, bordered on 3 sides by county road. Crop ground mixed in corn and hay with balance in timber and waterways. Homestead has 4 bedroom house with newer roof and vinyl siding, 2 calf sheds, barn, metal machine shed, hog barn and 2 grain bins.