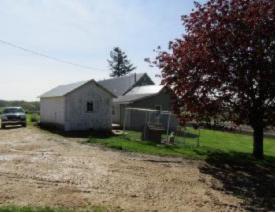

#### LISTING AGENT: Dan Parker - Cell 563-880-0273

236 Acre Farm located just ½ mile east of Colesburg, bordered on 3 sides by county road. Crop ground mixed in corn and hay with balance in timber and waterways. Homestead has 4 bedroom house with newer roof and vinyl siding, 2 calf sheds, barn, metal machine shed, hog barn and 2 grain bins.