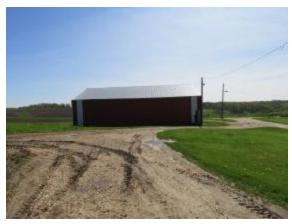

#### LISTING AGENT: Dan Parker - Cell 563-880-0273

236 Acre Farm located just ½ mile east of Colesburg, bordered on 3 sides by county road. Crop ground mixed in corn and hay with balance in timber and waterways. Homestead has 4 bedroom house with newer roof and vinyl siding, 2 calf sheds, barn, metal machine shed, hog barn and 2 grain bins.