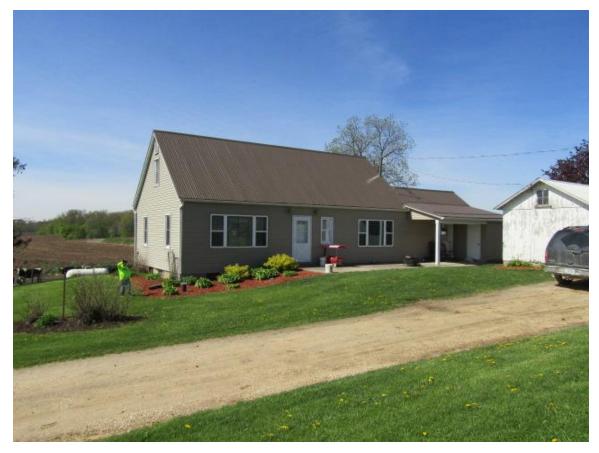

#### LISTING AGENT: Dan Parker - Cell 563-880-0273

236 Acre Farm located just ½ mile east of Colesburg, bordered on 3 sides by county road. Crop ground mixed in corn and hay with balance in timber and waterways. Homestead has 4 bedroom house with newer roof and vinyl siding, 2 calf sheds, barn, metal machine shed, hog barn and 2 grain bins.