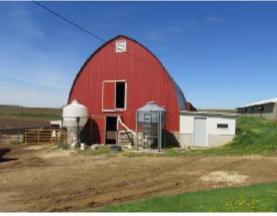

#### LISTING AGENT: Dan Parker - Cell 563-880-0273

236 Acre Farm located just ½ mile east of Colesburg, bordered on 3 sides by county road. Crop ground mixed in corn and hay with balance in timber and waterways. Homestead has 4 bedroom house with newer roof and vinyl siding, 2 calf sheds, barn, metal machine shed, hog barn and 2 grain bins.