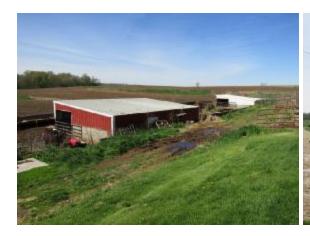

#### LISTING AGENT: Dan Parker - Cell 563-880-0273

236 Acre Farm located just ½ mile east of Colesburg, bordered on 3 sides by county road. Crop ground mixed in corn and hay with balance in timber and waterways. Homestead has 4 bedroom house with newer roof and vinyl siding, 2 calf sheds, barn, metal machine shed, hog barn and 2 grain bins.