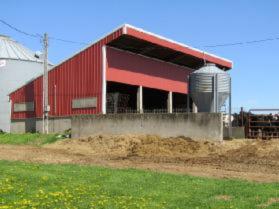

#### LISTING AGENT: Dan Parker - Cell 563-880-0273

236 Acre Farm located just ½ mile east of Colesburg, bordered on 3 sides by county road. Crop ground mixed in corn and hay with balance in timber and waterways. Homestead has 4 bedroom house with newer roof and vinyl siding, 2 calf sheds, barn, metal machine shed, hog barn and 2 grain bins.