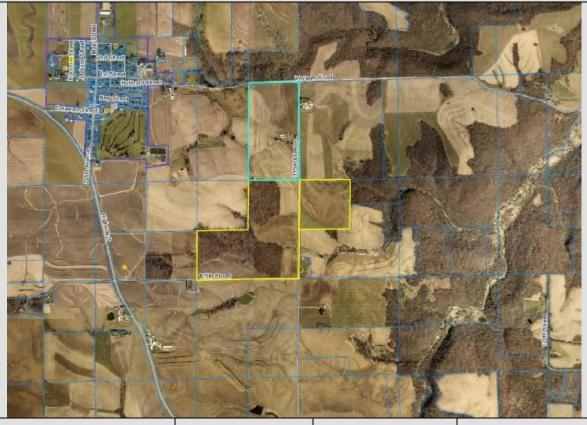

# 1079 315<sup>th</sup> Ave Colesburg, Ia

| Listing Price:   | \$1,750,000                   | Lot Size:        | 236 Acres<br>M/L        |
|------------------|-------------------------------|------------------|-------------------------|
| Type:            | Farm land<br>and<br>buildings | Year Built:      | 1957<br>Home            |
| Tillable:        | 170 Acres<br>M/L              | Outbuilding<br>s | 7                       |
|                  |                               |                  |                         |
| School District: | Ed/Co<br>School<br>District   | Utilities:       | Private well and Septic |

#### LISTING AGENT: Dan Parker - Cell 563-880-0273

236 Acre Farm located just ½ mile east of Colesburg, bordered on 3 sides by county road. Crop ground mixed in corn and hay with balance in timber and waterways. Homestead has 4 bedroom house with newer roof and vinyl siding, 2 calf sheds, barn, metal machine shed, hog barn and 2 grain bins.