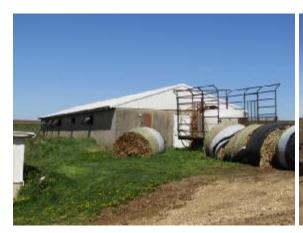

#### LISTING AGENT: Dan Parker - Cell 563-880-0273

236 Acre Farm located just ½ mile east of Colesburg, bordered on 3 sides by county road. Crop ground mixed in corn and hay with balance in timber and waterways. Homestead has 4 bedroom house with newer roof and vinyl siding, 2 calf sheds, barn, metal machine shed, hog barn and 2 grain bins.