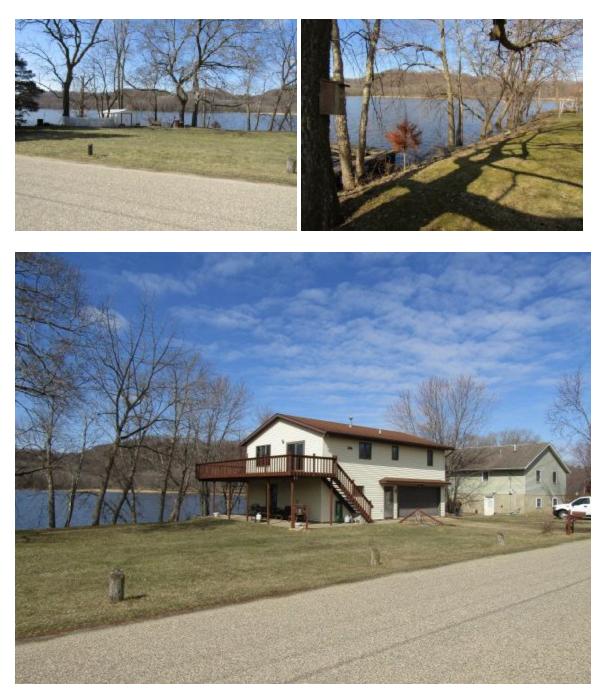

LISTING AGENT: Dan Parker - cell: 563-880-0273

Raised Ranch Waterfront River home located on the west shores of Abel Island on one of the largest lots. Main level open floor plan has large kitchen and dinning area with large living room facing the waters of the Mississippi River. Wrap around deck to enjoy the evening sunset, Lower level also included a finished family room and  $2^{nd}$  full bath.