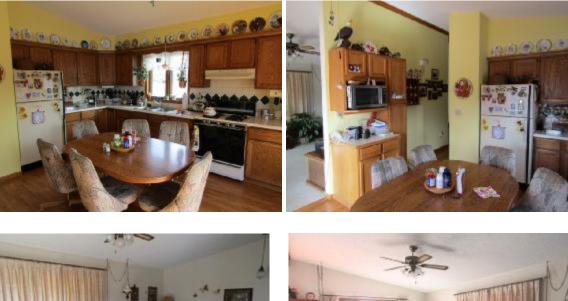

LISTING AGENT: Dan Parker - cell: 563-880-0273

Raised Ranch Waterfront River home located on the west shores of Abel Island on one of the largest lots. Main level open floor plan has large kitchen and dinning area with large living room facing the waters of the Mississippi River. Wrap around deck to enjoy the evening sunset, Lower level also included a finished family room and  $2^{nd}$  full bath.