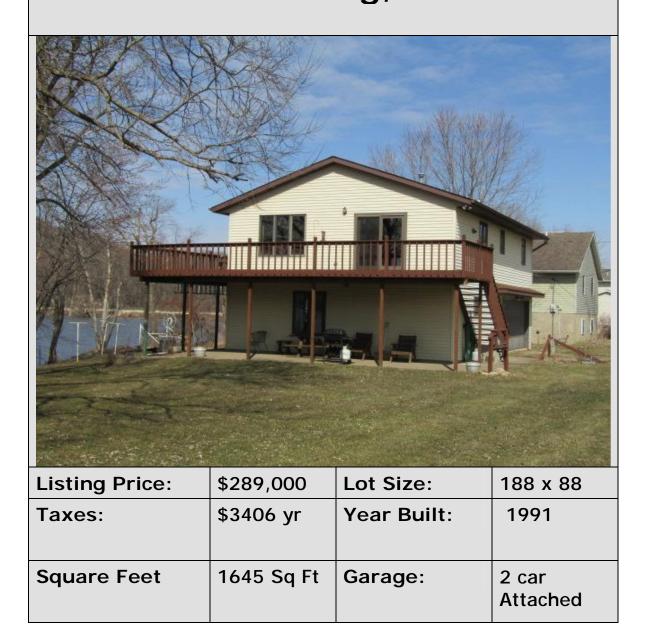

# 289 Abel Drive Guttenberg, IA

Parker Realty 510 Herder Street Guttenberg, Iowa 52052 Business Phone: (563) 252-4406 Cellular Phone: (563) 880-0273 Licensed in Iowa www.danparkerrealestate.com

| Basement        | 1120 Sq Ft<br>525 sq ft<br>finished | Heat:      | Nat Gas –<br>Central A/C   |
|-----------------|-------------------------------------|------------|----------------------------|
| Bedrooms:       | 2                                   | Bathrooms: | 2                          |
| School District | Clayton<br>Ridge                    | Utilities: | Private well<br>and Septic |

LISTING AGENT: Dan Parker - cell: 563-880-0273

Raised Ranch Waterfront River home located on the west shores of Abel Island on one of the largest lots. Main level open floor plan has large kitchen and dinning area with large living room facing the waters of the Mississippi River. Wrap around deck to enjoy the evening sunset, Lower level also included a finished family room and  $2^{nd}$  full bath.