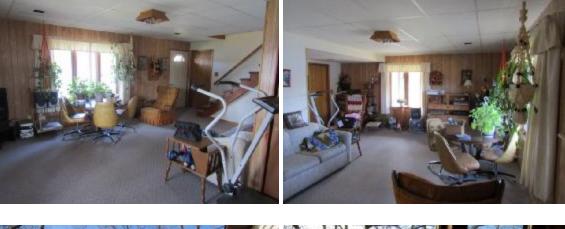

LISTING AGENT: Dan Parker - cell: 563-880-0273

Raised Ranch Waterfront River home located on the west shores of Abel Island on one of the largest lots. Main level open floor plan has large kitchen and dinning area with large living room facing the waters of the Mississippi River. Wrap around deck to enjoy the evening sunset, Lower level also included a finished family room and  $2^{nd}$  full bath.