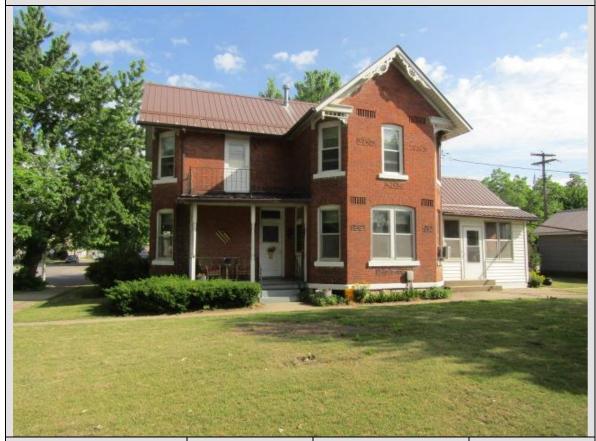

# 103 S 1<sup>st</sup> Street Guttenberg, IA

| <b>Listing Price:</b> | \$149,000  | Lot Size:   | 75 x 100               |
|-----------------------|------------|-------------|------------------------|
| Taxes:                | \$1698 yr  | Year Built: | 1900                   |
| Square Feet           | 1697 Sq Ft | Garage:     | Single Car<br>Detached |

LISTING AGENT: Dan Parker - cell: 563-880-0273

2 Story Traditional Brick home located on an oversized corner lot in the center of town just ½ block from the Mississippi River and city park area. This 2 bedroom home is tastefully done in the original era with hardwood floors, pocket doors, large lead glass windows with some stained glass, a newly added open staircase to the 2nd level, but still some modern updates like both upper and lower full new bathrooms. Each bedroom are large with big windows and loads of light. Upgrade electrical panel and upgraded plumbing, Laundry on 2nd floor and all new appliances.