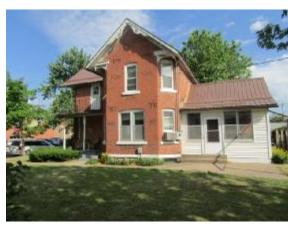

# 103 S 1<sup>st</sup> Street Guttenberg, IA

| <b>Listing Price:</b> | \$149,000  | Lot Size:   | 75 x 100               |
|-----------------------|------------|-------------|------------------------|
| Taxes:                | \$1698 yr  | Year Built: | 1900                   |
| Square Feet           | 1697 Sq Ft | Garage:     | Single Car<br>Detached |

LISTING AGENT: Dan Parker - cell: 563-880-0273

2 Story Traditional Brick home located on an oversized corner lot in the center of town just ½ block from the Mississippi River and city park area. This 2 bedroom home is tastefully done in the original era with hardwood floors, pocket doors, large lead glass windows with some stained glass, a newly added open staircase to the 2nd level, but still some modern updates like both upper and lower full new bathrooms. Each bedroom are large with big windows and loads of light. Upgrade electrical panel and upgraded plumbing, Laundry on 2nd floor and all new appliances.