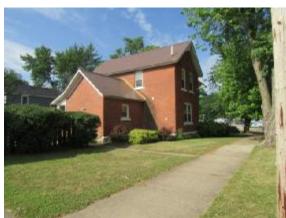

# 103 S 1<sup>st</sup> Street Guttenberg, IA

| <b>Listing Price:</b> | \$149,000  | Lot Size:   | 75 x 100               |
|-----------------------|------------|-------------|------------------------|
| Taxes:                | \$1698 yr  | Year Built: | 1900                   |
| Square Feet           | 1697 Sq Ft | Garage:     | Single Car<br>Detached |

LISTING AGENT: Dan Parker - cell: 563-880-0273

2 Story Traditional Brick home located on an oversized corner lot in the center of town just ½ block from the Mississippi River and city park area. This 2 bedroom home is tastefully done in the original era with hardwood floors, pocket doors, large lead glass windows with some stained glass, a newly added open staircase to the 2nd level, but still some modern updates like both upper and lower full new bathrooms. Each bedroom are large with big windows and loads of light. Upgrade electrical panel and upgraded plumbing, Laundry on 2nd floor and all new appliances.