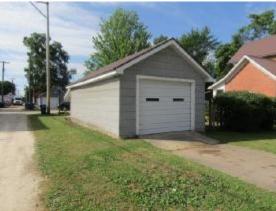

# 103 S 1<sup>st</sup> Street Guttenberg, IA

| <b>Listing Price:</b> | \$149,000  | Lot Size:   | 75 x 100               |
|-----------------------|------------|-------------|------------------------|
| Taxes:                | \$1698 yr  | Year Built: | 1900                   |
| Square Feet           | 1697 Sq Ft | Garage:     | Single Car<br>Detached |