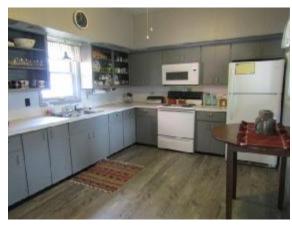

LISTING AGENT: Dan Parker - cell: 563-880-0273

2 Story Traditional Brick home located on an oversized corner lot in the center of town just ½ block from the Mississippi River and city park area. This 2 bedroom home is tastefully done in the original era with hardwood floors, pocket doors, large lead glass windows with some stained glass, a newly added open staircase to the 2nd level, but still some modern updates like both upper and lower full new bathrooms. Each bedroom are large with big windows and loads of light. Upgrade electrical panel and upgraded plumbing, Laundry on 2nd floor and all new appliances.