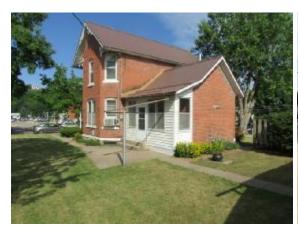

# 103 S 1<sup>st</sup> Street Guttenberg, IA

| <b>Listing Price:</b> | \$149,000  | Lot Size:   | 75 x 100               |
|-----------------------|------------|-------------|------------------------|
| Taxes:                | \$1698 yr  | Year Built: | 1900                   |
| Square Feet           | 1697 Sq Ft | Garage:     | Single Car<br>Detached |

LISTING AGENT: Dan Parker - cell: 563-880-0273

2 Story Traditional Brick home located on an oversized corner lot in the center of town just ½ block from the Mississippi River and city park area. This 2 bedroom home is tastefully done in the original era with hardwood floors, pocket doors, large lead glass windows with some stained glass, a newly added open staircase to the 2nd level, but still some modern updates like both upper and lower full new bathrooms. Each bedroom are large with big windows and loads of light. Upgrade electrical panel and upgraded plumbing, Laundry on 2nd floor and all new appliances.