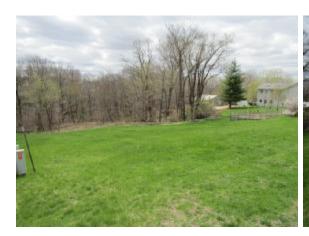

## Lots 27 & 28 Valley View Dr Guttenberg, IA

| <b>Listing Price:</b> | \$31,600                    | Lot Size:  | 1.2 Acres         |
|-----------------------|-----------------------------|------------|-------------------|
| Taxes:                | \$480.00                    | Zone:      | Residential       |
| School District:      | Clayton<br>Ridge<br>Schools | Utilities: | City<br>Utilities |

## Parker Realty presents...

Large Double building lot on Valley View Drive up on the north edge of Guttenberg just off Hwy 52. Lots have city water and sewer access, electricity, Natural Gas and City maintained roadway. Perfect for large home with option of walkout lower level and wooded backyard.