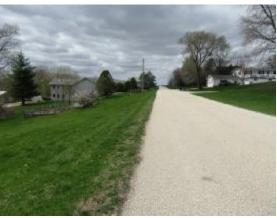

## Lots 27 & 28 Valley View Dr Guttenberg, IA

| <b>Listing Price:</b> | \$31,600                    | Lot Size:  | 1.2 Acres         |
|-----------------------|-----------------------------|------------|-------------------|
| Taxes:                | \$480.00                    | Zone:      | Residential       |
| School District:      | Clayton<br>Ridge<br>Schools | Utilities: | City<br>Utilities |

## Parker Realty presents...

Large Double building lot on Valley View Drive up on the north edge of Guttenberg just off Hwy 52. Lots have city water and sewer access, electricity, Natural Gas and City maintained roadway. Perfect for large home with option of walkout lower level and wooded backyard.