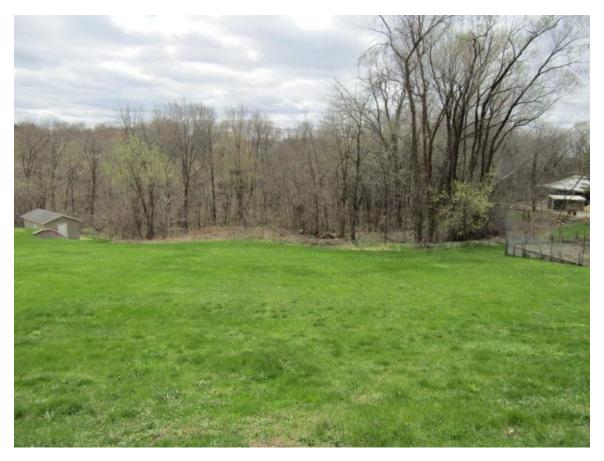

## Lots 27 & 28 Valley View Dr Guttenberg, IA

| <b>Listing Price:</b> | \$31,600                    | Lot Size:  | 1.2 Acres         |
|-----------------------|-----------------------------|------------|-------------------|
| Taxes:                | \$480.00                    | Zone:      | Residential       |
| School District:      | Clayton<br>Ridge<br>Schools | Utilities: | City<br>Utilities |

## Parker Realty presents...

Large Double building lot on Valley View Drive up on the north edge of Guttenberg just off Hwy 52. Lots have city water and sewer access, electricity, Natural Gas and City maintained roadway. Perfect for large home with option of walkout lower level and wooded backyard.