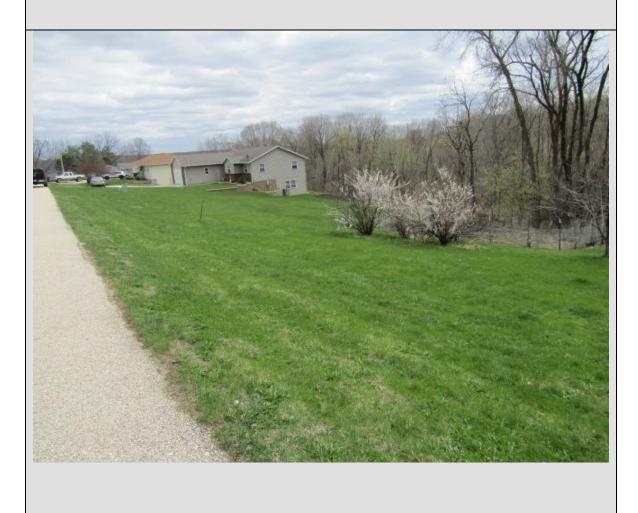

## Lots 27 & 28 Valley View Dr Guttenberg, IA

| <b>Listing Price:</b> | \$31,600                    | Lot Size:  | 1.2 Acres         |
|-----------------------|-----------------------------|------------|-------------------|
| Taxes:                | \$480.00                    | Zone:      | Residential       |
| School District:      | Clayton<br>Ridge<br>Schools | Utilities: | City<br>Utilities |

## Parker Realty presents...

Large Double building lot on Valley View Drive up on the north edge of Guttenberg just off Hwy 52. Lots have city water and sewer access, electricity, Natural Gas and City maintained roadway. Perfect for large home with option of walkout lower level and wooded backyard.