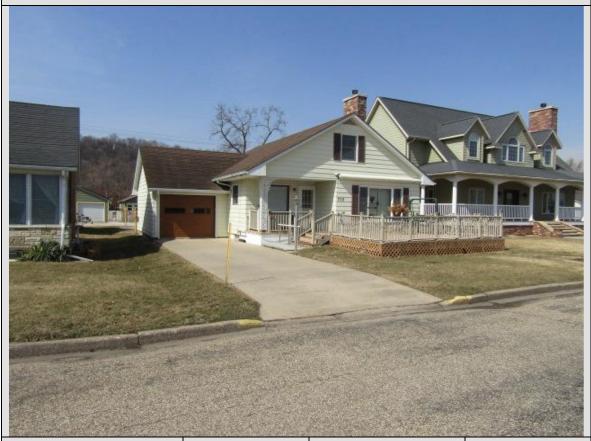

# 722 N 1<sup>st</sup> Street Guttenberg, IA

| <b>Listing Price:</b> | \$249,000  | Lot Size:   | 50 x 100               |
|-----------------------|------------|-------------|------------------------|
| Taxes:                | \$2928 yr  | Year Built: | 1960                   |
| Square Feet           | 1202 Sq Ft | Garage:     | Single Car<br>Attached |

| Basement        | 992 Sq Ft        | Heat:      | New Nat<br>Gas and<br>New central<br>A/C |
|-----------------|------------------|------------|------------------------------------------|
| Bedrooms:       | 2                | Bathrooms: | 2 1/2                                    |
| School District | Clayton<br>Ridge | Utilities: | City Utilities                           |

LISTING AGENT: Dan Parker - cell: 563-880-0273

This 1 ½ Story home located on front street with a beautiful view of the Mississippi River and just feet away from the city park. This home has been updated, with main floor bedroom, large living room with hardwood flooring, open kitchen/dinning area, newer cabinets, 2<sup>nd</sup> bedroom on upper level and full basement partially finished with bathroom. Home has single car attached garage and a 2<sup>nd</sup> single car detached garage in the back yard with ally access. A home with the river view and having a chance to put your private dock right in front of your home to enjoy the water.