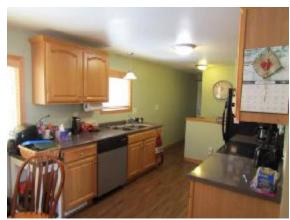

LISTING AGENT: Dan Parker - cell: 563-880-0273

Raised 2 bedroom Ranch home with oversized attached garage. This Ranch home has an open floor plan with kitchen dinning room combination and large living room, new laminate wood flooring, Master bedroom and bath, 2<sup>nd</sup> bedroom and additional main level bath. Laundry just off the kitchen area with open staircase to the basement. Addition put on front of home to enclose a sitting 4-season room with its own A/C and heat. Large addition to the rear of the home to attach a new 24 x 32 insolated garage with heat. Newer concrete driveway to the street for extra off street parking. Metal roof on home and garage. Price Lowered to \$135,000!