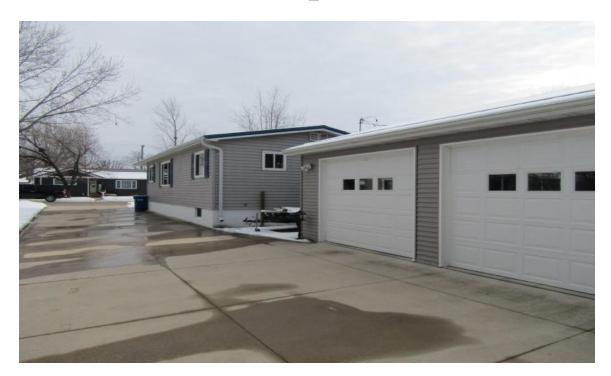

# 622 N 3<sup>rd</sup> Street Guttenberg, IA

| <b>Listing Price:</b> | \$135,000  | Lot Size:   | 50 x 100            |
|-----------------------|------------|-------------|---------------------|
| Taxes:                | \$1422 yr  | Year Built: | 1978                |
| Square Feet           | 1232 Sq Ft | Garage:     | 24 x 32<br>Attached |

LISTING AGENT: Dan Parker - cell: 563-880-0273

Raised 2 bedroom Ranch home with oversized attached garage. This Ranch home has an open floor plan with kitchen dinning room combination and large living room, new laminate wood flooring, Master bedroom and bath, 2<sup>nd</sup> bedroom and additional main level bath. Laundry just off the kitchen area with open staircase to the basement. Addition put on front of home to enclose a sitting 4-season room with its own A/C and heat. Large addition to the rear of the home to attach a new 24 x 32 insolated garage with heat. Newer concrete driveway to the street for extra off street parking. Metal roof on home and garage. Price Lowered to \$135,000!