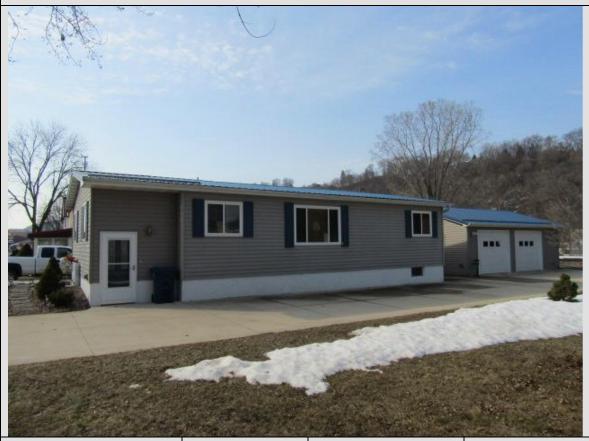

# 622 N 3<sup>rd</sup> Street Guttenberg, IA

| <b>Listing Price:</b> | \$135,000  | Lot Size:   | 50 x 100            |
|-----------------------|------------|-------------|---------------------|
| Taxes:                | \$1422 yr  | Year Built: | 1978                |
| Square Feet           | 1232 Sq Ft | Garage:     | 24 x 32<br>Attached |

LISTING AGENT: Dan Parker - cell: 563-880-0273

Raised 2 bedroom Ranch home with oversized attached garage. This Ranch home has an open floor plan with kitchen dinning room combination and large living room, new laminate wood flooring, Master bedroom and bath, 2<sup>nd</sup> bedroom and additional main level bath. Laundry just off the kitchen area with open staircase to the basement. Addition put on front of home to enclose a sitting 4-season room with its own A/C and heat. Large addition to the rear of the home to attach a new 24 x 32 insolated garage with heat. Newer concrete driveway to the street for extra off street parking. Metal roof on home and garage. Price Lowered to \$135,000!