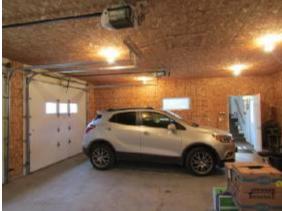

# 622 N 3<sup>rd</sup> Street Guttenberg, IA

| <b>Listing Price:</b> | \$135,000  | Lot Size:   | 50 x 100            |
|-----------------------|------------|-------------|---------------------|
| Taxes:                | \$1422 yr  | Year Built: | 1978                |
| Square Feet           | 1232 Sq Ft | Garage:     | 24 x 32<br>Attached |

LISTING AGENT: Dan Parker - cell: 563-880-0273

Raised 2 bedroom Ranch home with oversized attached garage. This Ranch home has an open floor plan with kitchen dinning room combination and large living room, new laminate wood flooring, Master bedroom and bath, 2<sup>nd</sup> bedroom and additional main level bath. Laundry just off the kitchen area with open staircase to the basement. Addition put on front of home to enclose a sitting 4-season room with its own A/C and heat. Large addition to the rear of the home to attach a new 24 x 32 insolated garage with heat. Newer concrete driveway to the street for extra off street parking. Metal roof on home and garage. Price Lowered to \$135,000!