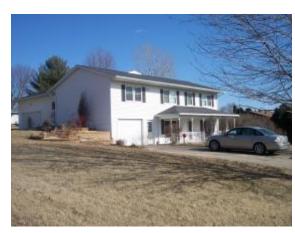

# 603 WestView Dr Guttenberg, IA

| Listing Price: | \$259,000           | Lot Size:   | 125 x 160           |
|----------------|---------------------|-------------|---------------------|
| Taxes:         | \$4464 yr           | Year Built: | 1983                |
| Square Feet    | 2719 Sq Ft finished | Garage:     | 24 x 24<br>Attached |

#### LISTING AGENT: Dan Parker -cell- 563-880-0273

This 3 bedroom home sits on a corner lot in WestView Heights just off Acre Street. Home has had many updates and new additions plus remarkable landscaping over recent years. Included are Large addition with Great Room, 2 car attached gorge, loft studio acre, in floor hot water heat and patio doors leading to back yard all done in 2008. New kitchen remodel with custom Oak cabinets, center island tile flooring, new appliances. New Master bedroom with huge master bath, dual sinks Jacuzzi tub, tile shower and huge walk-in closet. All new windows and window treatments in 2010. Outside you can relax on the Brick patio area just off the kitchen with loads of perennial flower and landscaping. Covered front porch and a 2<sup>nd</sup> garage on the lower level.