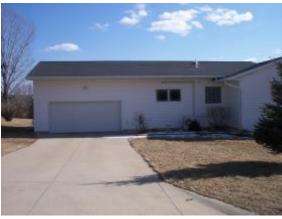

# 603 WestView Dr Guttenberg, IA

| Listing Price: | \$259,000           | Lot Size:   | 125 x 160           |
|----------------|---------------------|-------------|---------------------|
| Taxes:         | \$4464 yr           | Year Built: | 1983                |
| Square Feet    | 2719 Sq Ft finished | Garage:     | 24 x 24<br>Attached |

#### LISTING AGENT: Dan Parker -cell- 563-880-0273

This 3 bedroom home sits on a corner lot in WestView Heights just off Acre Street. Home has had many updates and new additions plus remarkable landscaping over recent years. Included are Large addition with Great Room, 2 car attached gorge, loft studio acre, in floor hot water heat and patio doors leading to back yard all done in 2008. New kitchen remodel with custom Oak cabinets, center island tile flooring, new appliances. New Master bedroom with huge master bath, dual sinks Jacuzzi tub, tile shower and huge walk-in closet. All new windows and window treatments in 2010. Outside you can relax on the Brick patio area just off the kitchen with loads of perennial flower and landscaping. Covered front porch and a 2<sup>nd</sup> garage on the lower level.