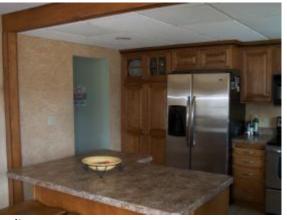

#### LISTING AGENT: Dan Parker -cell- 563-880-0273

This 3 bedroom home sits on a corner lot in WestView Heights just off Acre Street. Home has had many updates and new additions plus remarkable landscaping over recent years. Included are Large addition with Great Room, 2 car attached gorge, loft studio acre, in floor hot water heat and patio doors leading to back yard all done in 2008. New kitchen remodel with custom Oak cabinets, center island tile flooring, new appliances. New Master bedroom with huge master bath, dual sinks Jacuzzi tub, tile shower and huge walk-in closet. All new windows and window treatments in 2010. Outside you can relax on the Brick patio area just off the kitchen with loads of perennial flower and landscaping. Covered front porch and a 2<sup>nd</sup> garage on the lower level.