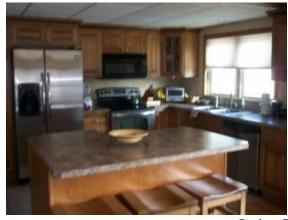

#### LISTING AGENT: Dan Parker -cell- 563-880-0273

This 3 bedroom home sits on a corner lot in WestView Heights just off Acre Street. Home has had many updates and new additions plus remarkable landscaping over recent years. Included are Large addition with Great Room, 2 car attached gorge, loft studio acre, in floor hot water heat and patio doors leading to back yard all done in 2008. New kitchen remodel with custom Oak cabinets, center island tile flooring, new appliances. New Master bedroom with huge master bath, dual sinks Jacuzzi tub, tile shower and huge walk-in closet. All new windows and window treatments in 2010. Outside you can relax on the Brick patio area just off the kitchen with loads of perennial flower and landscaping. Covered front porch and a 2<sup>nd</sup> garage on the lower level.