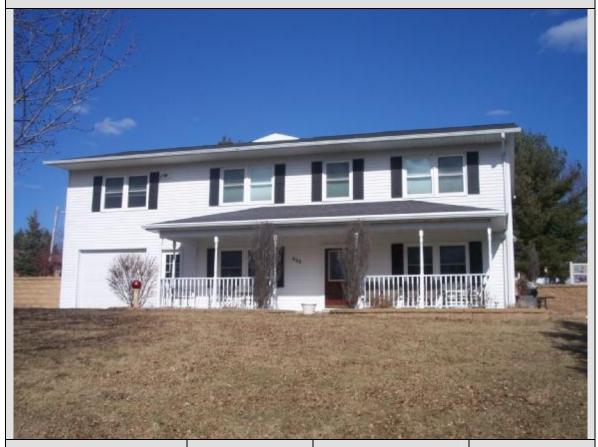

#### LISTING AGENT: Dan Parker -cell- 563-880-0273

This 3 bedroom home sits on a corner lot in WestView Heights just off Acre Street. Home has had many updates and new additions plus remarkable landscaping over recent years. Included are Large addition with Great Room, 2 car attached gorge, loft studio acre, in floor hot water heat and patio doors leading to back yard all done in 2008. New kitchen remodel with custom Oak cabinets, center island tile flooring, new appliances. New Master bedroom with huge master bath, dual sinks Jacuzzi tub, tile shower and huge walk-in closet. All new windows and window treatments in 2010. Outside you can relax on the Brick patio area just off the kitchen with loads of perennial flower and landscaping. Covered front porch and a 2<sup>nd</sup> garage on the lower level.